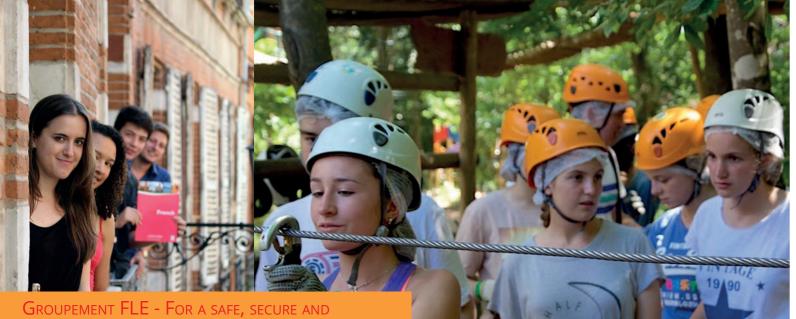

## **DESTINATION FRANCE**

- Multisports such as football, volleyball, badminton...
- Water sports including sailing, canoeing, surfing...
- Winter sports such as skiing, snowboarding, snowshoeing...
- Specialised activities like horse riding...

# **SCHOOLS HAVE GOT IT!**

Theatre, singing, dancing, food and wine tasting or traditional French bowls: "la pétanque".

Your students can enjoy a variety of activities with Groupement FLE.

Our schools are located throughout France and make it easy for you to offer the right choice for your groups.

All our member schools offer cultural activities such as visits of the city and the region. Students have the opportunity not only to learn the French language but will have plenty of chances to discover French culture and local tourist sites.