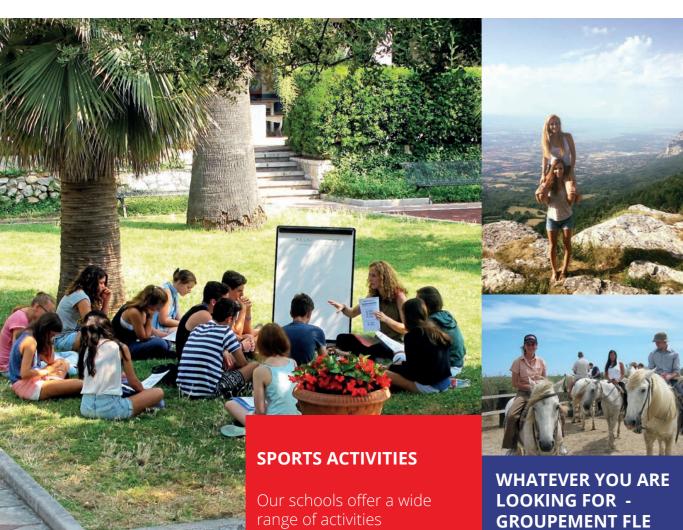

## **DESTINATION FRANCE**

- Multisports such as football, volleyball, badminton...
- Water sports including sailing, canoeing, surfing...
- Winter sports such as skiing, snowboarding, snowshoeing...
- Specialised activities like horse riding...

# **SCHOOLS HAVE GOT IT!**

Theatre, singing, dancing, food and wine tasting or traditional French bowls: "la pétanque".

Your students can enjoy a variety of activities with Groupement FLE.

Our schools are located throughout France and make it easy for you to offer the right choice for your groups.

All our member schools offer cultural activities such as visits of the city and the region. Students have the opportunity not only to learn the French language but will have plenty of chances to discover French culture and local tourist sites.